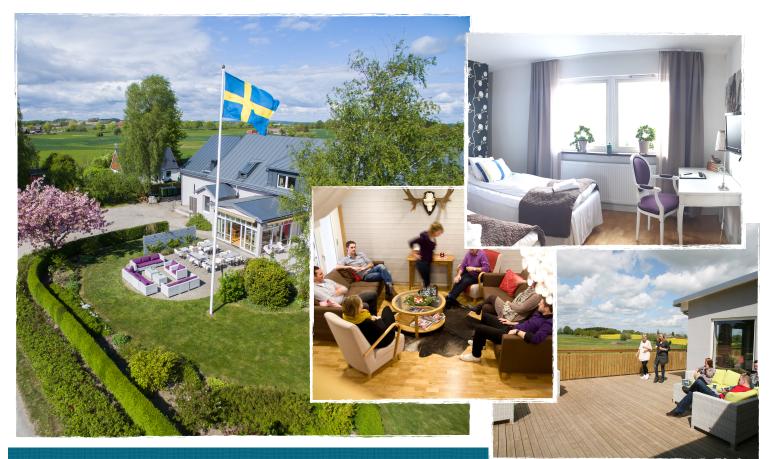

## **STUDENT HOUSING** AT SOUTH SWEDEN FLIGHT ACADEMY

A 10 min walk or 5 min bike ride from the academy you'll find our newly renovated housing facility located in a beautiful rural area near the airport with buses to Malmö Centrum.

- Rooms 10 15 m2
- Fully furnished
- Private Bathroom in each room
- Communal TV-rooms, lounges, kitchen & dining rooms
- Laundry facilities & Sauna on site
- Free wifi
- Free parking

| PERIOD | PRICE | TERMS                                                                             |
|--------|-------|-----------------------------------------------------------------------------------|
| NIGHT  | 500   | 1 - 4 Nights, 50% Security Deposit                                                |
| WEEK   | 3000  | > 4 Nights, 50% Security Deposit                                                  |
| MONTH  | 8000  | > 3 Weeks, 50% Security Deposit                                                   |
| YEAR   | Incl  | Included in the 0-MCC course tuition at a reduced price. 16 000 Security Deposit. |